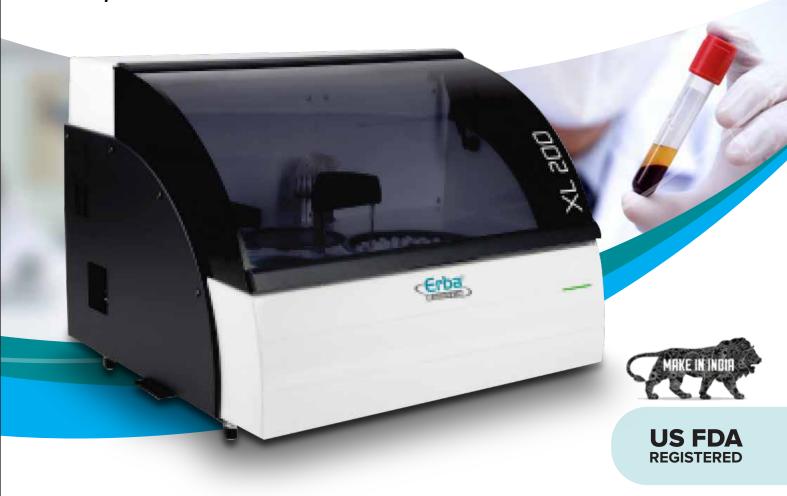

# XL 200

Fully Automatic Clinical Chemistry Analyzer

A perfect solution for mid-volume workload laboratories

Achieve highest accuracy first time, every time

QC capabilities put patient safety first

Lower downtime of instrument

Making Automation Affordable for labs Everywhere

With the introduction of XL 200, biochemistry automation is now within the reach of every clinical laboratory. Its proven rugged hardware and array of smart features make it an ideal choice for start-up, mid-sized and advanced labs. The system is smart, convenient and user-friendly.